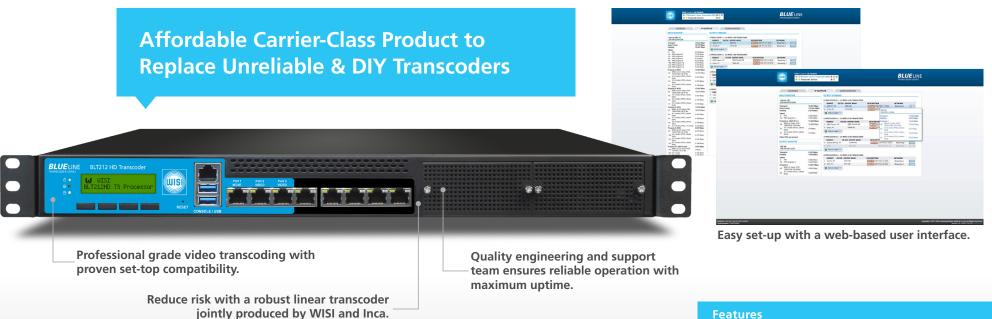

# **WISI** Blueline Transcoder Series Cost-Effective, High-Quality Linear IP Transcoder

I haven't even had to look at it since I installed it. Talk about maintenance-free! The reliability of Inca products is second to none.

### **Features**

- ✓ Affordable MPEG-2 or MPEG-4 AVC IP transcoding in 1RU
- Field-proven, reliable hardware transcoding
- Fixed density HD models for 12 and SD models for 24 services
- Excellent combination of price, performance and predictable density
- Automated handling and recovery of impaired video sources
- Provides consistent density and performance, unlike software transcoders