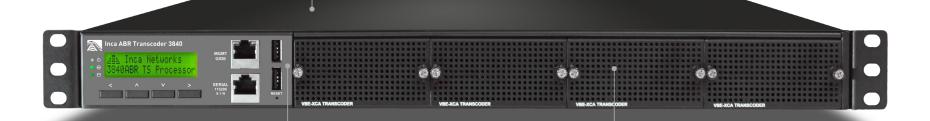

# **Inca** Adaptive Bitrate Transcoder 3840 *High-Density ABR Transcoder*

Save upfront on capital costs with the 3840 ABR's 'pay as you grow' licensing model.

Launch Multiscreen at a Market-Leading Cost Per Stream

### **Features**

- Transcode up to 24x HD or 48x SD services to adaptive bitrate profiles
- Supports MPEG-4/AVC & MPEG-2 sources with AAC/Dolby audio to MPEG-4/AVC frame-aligned outputs
- Seamless integration with Inca and 3rd party packagers
- ✓ Powerful VidiOS™ with inbound and outbound video thumbnails and extensive statistical analysis
- Affordable fully loaded chassis with option to increase density using unique flexible licensing model
- Utilize Inca's intelligent redundancy options including automatic service failover and chassis-level redundancy

Deliver beautiful video with a field-proven transcoding engine, validated against thousands of broadcast streams worldwide.

Plan your project with confidence. Hardware transcoding provides predictable performance and consistent density.

### Additional Model:

Inca Adaptive Bitrate Transcoder 3840x Optimized for 1080p25 and 720p50