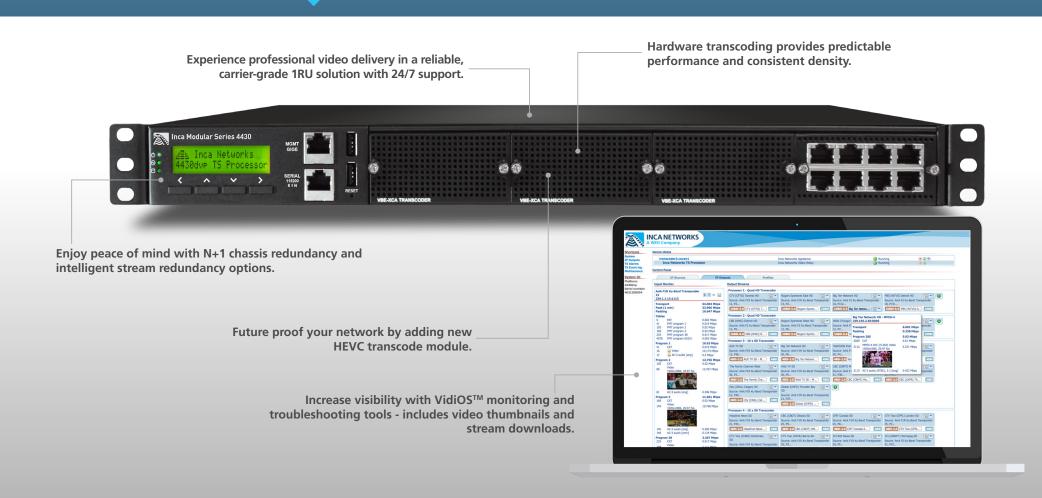

# **Inca** Modular Series 4400 *High-Density Linear and ABR Transcoder*

# **Profit From Using a Modular Platform and Add Capacity as You Grow**

### **Inca** Modular Series 4400

### **Features**

- Transcode between HEVC, MPEG-4/AVC and MPEG-2 in HD and SD
- ✓ Linear and adaptive bitrate (ABR) support
- Maximize uptime with automatic service failover and chassis redundancy options
- ✓ Award-winning VidiOS™ stream analysis and troubleshooting tool
- Centralized video management with the All Seeing Eye
- ✓ Multi-language subtitle capabilities

### **Chassis Options**

### 4410 Chassis

- ✓ 1 expansion module bay
- ✓ Up to 12x HD or 30x SD linear services
- ✓ Up to 24x ABR bitrate profiles
- ✓ 7 GigE video interfaces
- ✓ <120 W of power per 1RU chassis
  </p>
- ✓ Single or dual redundant hot-swappable power

### 4420 Chassis

- 2 expansion module bays
- ✓ Up to 24x HD or 60x SD linear services
- ✓ Up to 48x ABR bitrate profiles
- ✓ 7 GigE video interfaces
- <120 W of power per 1RU chassis</p>
- ✓ Dual redundant hot-swappable power

### 4430 Chassis

- 3 expansion module bays
- ✓ Up to 36x HD or 90x SD linear services
- ✓ Up to 72x ABR bitrate profiles
- ✓ 8 GigE video interfaces
- <250 W of power per 1RU chassis</p>
- Redundant AC or DC power supplies, hot-swappable fans